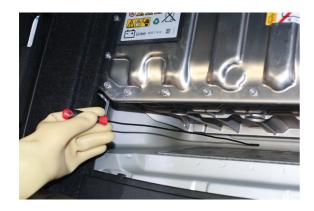

## **Insulated Magnetic Pick Up Tool**

A insulated magnetic pick up tool, approved for live working up to 1000V, ideal for hybrid and EV servicing and maintenance. Featuring a compact 5mm magnetic head and 420mm long reach flexible shaft with insulated black/red TPR handle. A useful tool for the retrieval of components and fixings from confined, hard to reach vehicle areas.

## **Additional Information**

- Flexible insulated magnetic pick-up tool for hard to access areas.
- · Lifting capacity up to 250g.
- 5mm diameter magnetic head.
- Tool length: 420mm, ideal for deep seated access.
- NOTE: Use with caution. While the operator is fully insulated from the working end of the tool, any metal object being picked up can still short across live circuits.